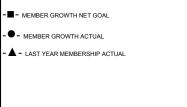

## **LOCATION REP OF SOUTH AFRICA**

GMT CA

| Clubs  RESULTS FOR 2018-2019 |               |           |               | Members               |                           |                         |                                              |
|------------------------------|---------------|-----------|---------------|-----------------------|---------------------------|-------------------------|----------------------------------------------|
|                              |               |           |               | RESULTS FOR 2018-2019 |                           |                         |                                              |
| QUARTER                      | NEW CLUB GOAL | NEW CLUBS | DROPPED CLUBS | QUARTER               | MEMBER GROWTH NET<br>GOAL | MEMBER GROWTH<br>ACTUAL | DROPPED MEMBERS ACTUAL (including transfers) |
| JULY/AUG/SEPT                | 0             | 0         | 0             | JULY/AUG/SEPT         | 0                         | 10                      | 13                                           |
| OCT/NOV/DEC                  | 1             | 0         | 0             | OCT/NOV/DEC           | 20                        | 12                      | 21                                           |
| JAN/FEB/MAR                  | 0             | 0         | 0             | JAN/FEB/MAR           | 0                         | 10                      | 13                                           |
| APR/MAY/JUNE                 | 1             | 0         | 0             | APR/MAY/JUNE          | 20                        | 0                       | 0                                            |